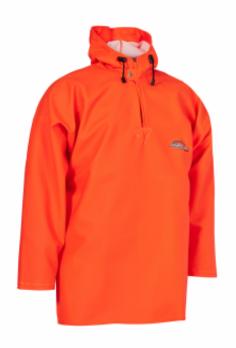

## Smock ART. 177101

- Adjustable hood
- Press buttons in neck
- Double-welded side seams
- Reinforced in welded stress-points
- Welded seam in sleeves
- Fish oil and cold resistant

Olive Fl. orange

| Size text        | XS - 5XL                              |
|------------------|---------------------------------------|
| Water Resistance | mm H₂O: > 15.000 mm                   |
| Material         | PVC 600 ELKA HEAVY                    |
| Composition      | 100% Polyester, Coating: PVC 600 g/m² |
| Product Series   | Made in Europe                        |
| Product Type     | Smock                                 |